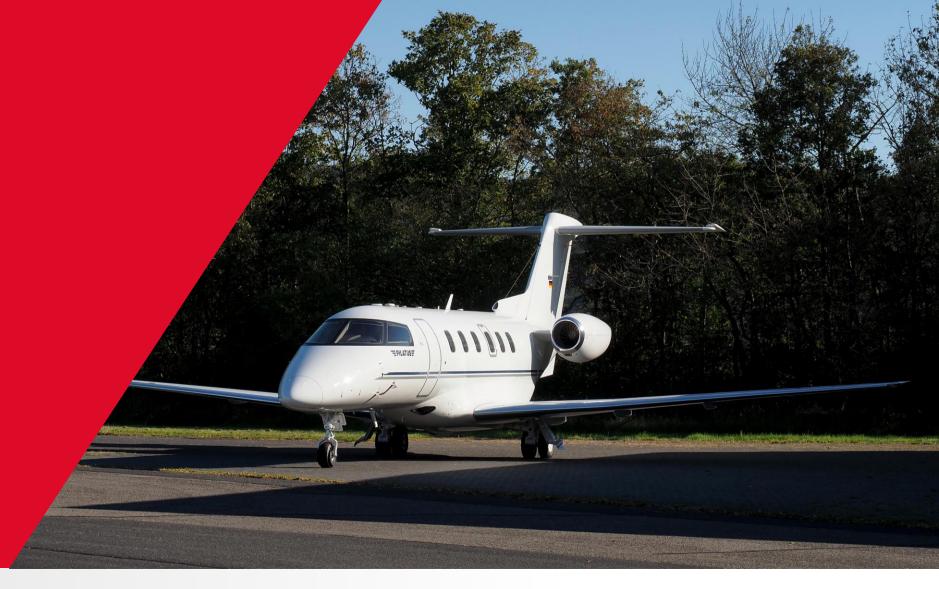

YOM 2022 PILATUS PC-24

Atlas Air Service AG Hanna-Kunath-Strasse 18 28199 Bremen / Germany www.aas.ag

#### YOM 2022

### PILATUS PC-24

### BASICS

| YEAR       | 2022                 |
|------------|----------------------|
| TOTAL TIME | ~ 400 hrs            |
| ENGINE     | Williams FJ44-4A-QPM |
| SEATING    | 2 + 6 + 2 Commuter   |