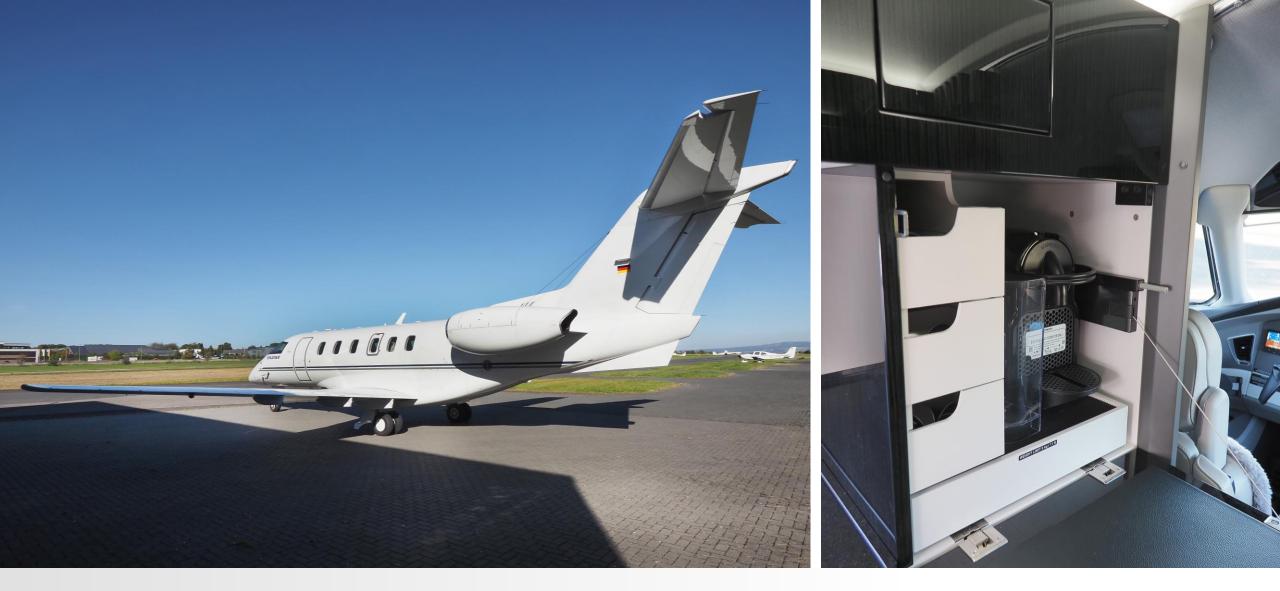

### **Executive Seat Upgrade**

- > Enhanced 6 Seat Executive + 2 Commuter
- > Mid-cabin: 4-place club plus dual forward facing seats
- Seats Outboard Movable Armrest / Lumbar Support on each Seat / Swivel 180° (Second Row Seats)
- > Aft: Single seat opposite non-belted lavatory and coat closet
- > Executive tables with Leather Inserts: Manchester antrazit
- > Wood Veneer Zermat Zebrano Gloss
- > Carpet Stripped Antrazit
- > Seats Leather Oslo beige Quilted
- Forward Galley with Coffee Station, 115 VAC Power Outlet and Small Cool Box
- Stone Entry Upgrade: Stone Flooring / Welcome Center Countertop Stone

### ADDITIONAL EQUIPMENT

- > Pulsing Recognition Lights
- > Premium Interior Lighting Package / Entry Lighting Upgrade
- > Airconditioning System
- > Cabin Iridium Satcom Port
- > Aft Baggage Storage Area incl. Baggage Net large
- > Cockpit Sun Rollos

# EXTERIOR

> Base Snow White with Dusty Grey

> Sapphire Blue Stripes and Markings

full service provider for business aircraft.

The company employs more than 300 staff members at its business locations in Bremen, Ganderkesee, Augsburg and Altenrhein (CH).