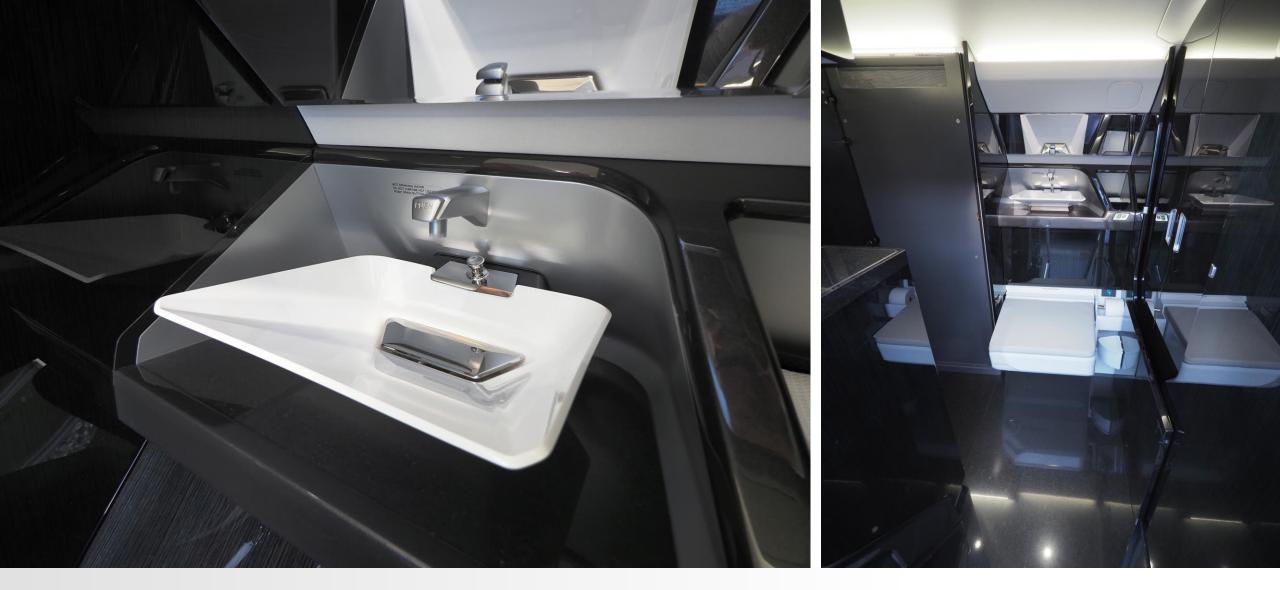

## INTERIOR

### **Executive Seat Upgrade**

- > Enhanced 6 Seat Executive + 2 Commuter
- > Mid-cabin: 4-place club plus dual forward facing seats
- Seats Outboard Movable Armrest / Lumbar Support on each Seat / Swivel 180° (Second Row Seats)
- > Aft: Single seat opposite non-belted lavatory and coat closet
- > Executive tables with Leather Inserts: Manchester antrazit
- > Wood Veneer Zermat Zebrano Gloss
- > Carpet Stripped Antrazit
- > Seats Leather Oslo beige Quilted
- Forward Galley with Coffee Station, 115 VAC Power Outlet and Small Cool Box
- Stone Entry Upgrade: Stone Flooring / Welcome Center Countertop Stone

### ADDITIONAL EQUIPMENT

- > Pulsing Recognition Lights
- > Premium Interior Lighting Package / Entry Lighting Upgrade
- > Airconditioning System
- > Cabin Iridium Satcom Port
- > Aft Baggage Storage Area incl. Baggage Net large
- > Cockpit Sun Rollos