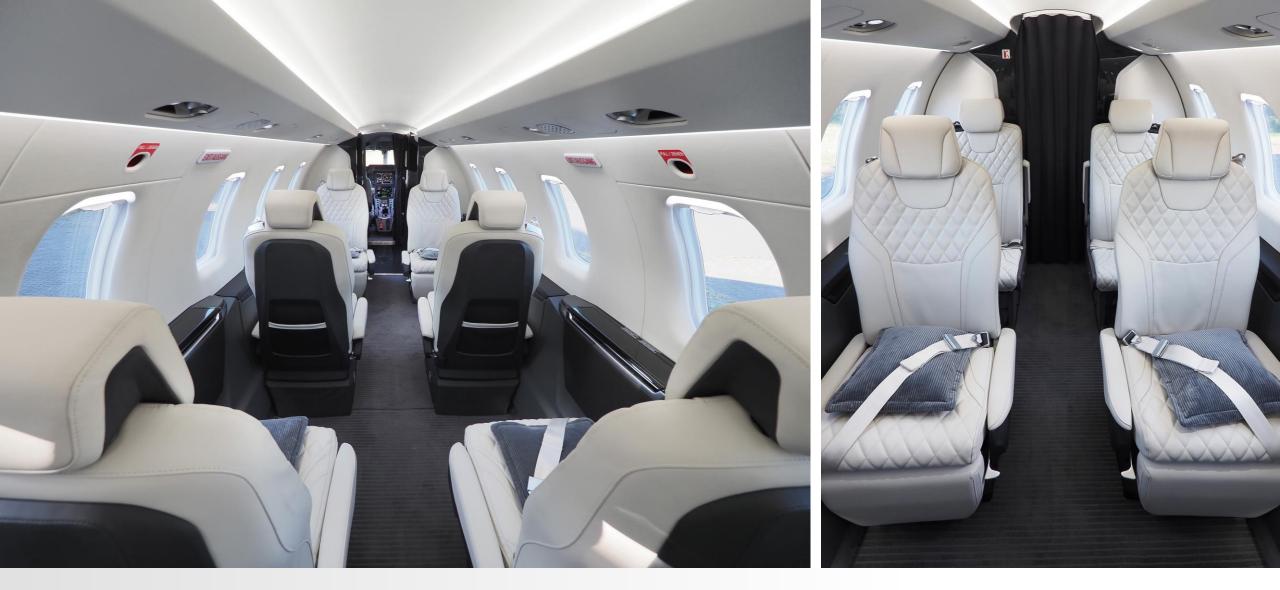

## INTERIOR

### **Executive Seat Upgrade**

- > Enhanced 6 Seat Executive + 2 Commuter
- > Mid-cabin: 4-place club plus dual forward facing seats
- Seats Outboard Movable Armrest / Lumbar Support on each Seat / Swivel 180° (Second Row Seats)
- > Aft: Single seat opposite non-belted lavatory and coat closet
- > Executive tables with Leather Inserts: Manchester antrazit
- > Wood Veneer Zermat Zebrano Gloss
- > Carpet Stripped Antrazit
- > Seats Leather Oslo beige Quilted
- Forward Galley with Coffee Station, 115 VAC Power Outlet and Small Cool Box
- Stone Entry Upgrade: Stone Flooring / Welcome Center Countertop Stone