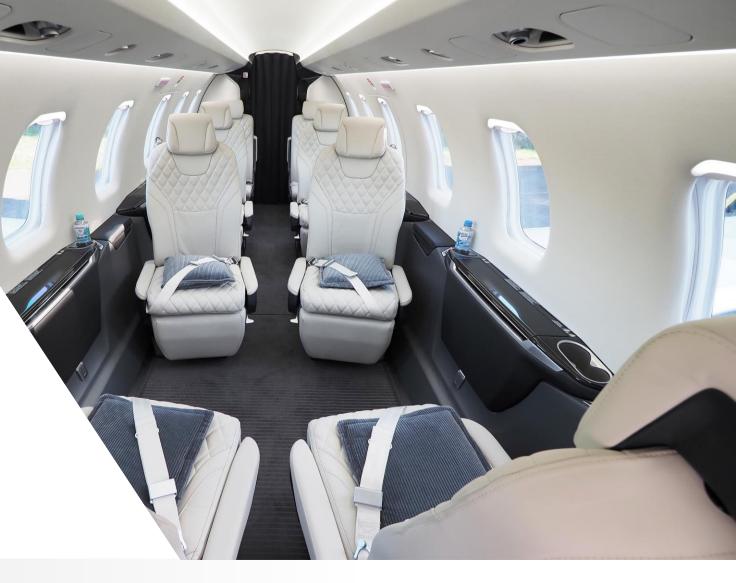

## INTERIOR

### **Executive Seat Upgrade**

- > Enhanced 6 Seat Executive + 2 Commuter
- > Mid-cabin: 4-place club plus dual forward facing seats
- Seats Outboard Movable Armrest / Lumbar Support on each Seat / Swivel 180° (Second Row Seats)
- > Aft: Single seat opposite non-belted lavatory and coat closet
- > Executive tables with Leather Inserts: Manchester antrazit
- > Wood Veneer Zermat Zebrano Gloss
- > Carpet Stripped Antrazit
- > Seats Leather Oslo beige Quilted
- Forward Galley with Coffee Station, 115 VAC Power Outlet and Small Cool Box
- Stone Entry Upgrade: Stone Flooring / Welcome Center Countertop Stone