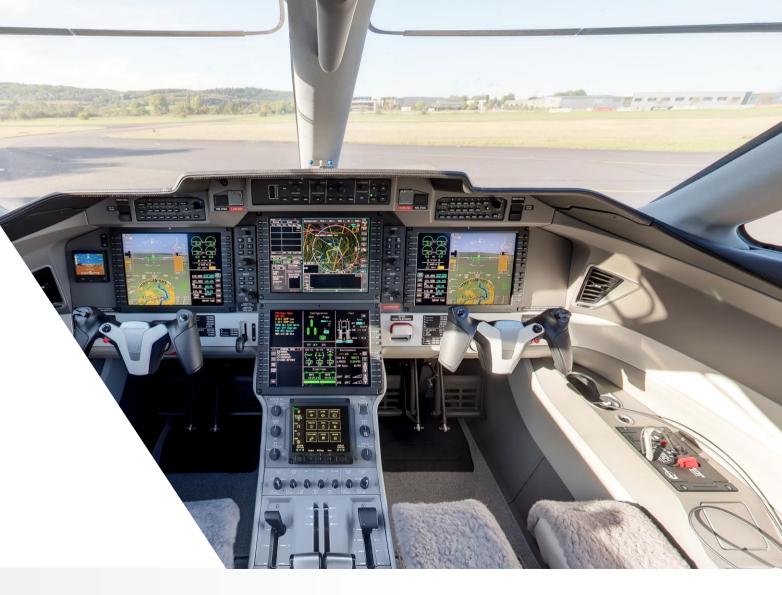

# PILATUS PC-24 AVIONICS

#### **Integrated Honeywell Professional EU**

- > Wireless Connected Flight Deck
- Cockpit Display of Traffic Information ADS-B In
- > 2D Airport Maps
- > Integrated Cabin Management System (ICMS)
- > Honeywell Dual Chart
- > Stormscope (WX 500)
- Separate Digital Cockpit Voice Recorder (CVR) & Flight Data Recorder (FDR)
- > Smart Runway & Smart Landing
- > VHF Datalink with AFIS
- Graphical Weather (ACARS)
- > Aeronautical Telecommunication Network (ATN) CPDLC
- > 2nd GPS
- > Traffic Collision Avoidance System (TCAS)
- > Terrain Awareness and Warning System (TAWS) Class A
- > FMS Take Off and Landing Data (TOLD)

# **AVIONICS**

### **Integrated Honeywell Professional EU**

- > Emergency & Safety Equipment
- > KMA-29A Audio Panel Upgrade
- > Unpaved Operations Kit
- > Protection Film Transparent (Unpaved Kit)

### **Additional Avionics Options**

- > Automatic Direction Finder (ADF)
- > HF/COMM System (KHF 1050) with SELCAL
- Safety Services Satellite Communications (Package Upgrade)
- > Steep Approach Capability
- > Weather Radar RDR-7000 Upgrade
- > Weather Radar RDR-7000 Predicitive Hail and Lightning