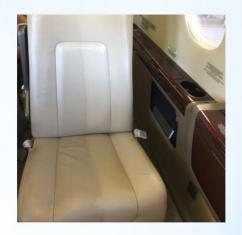

#### Aircraft Interior Refurbishing

AAL capabilities also include aircraft cabin modifications and refurbishments; e.g.

- Carpets, seats, sidewalls, toilets, galleys
- Customized executive interior
- Internal and external cleaning