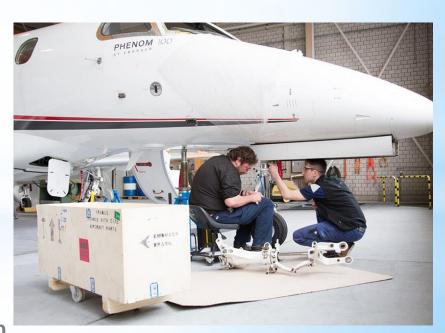

#### Component repair

- Main & nose landing gears incl. steering actuator
- Accumulators & hydraulic pumps
- Flap actuator & selector valves
- Wheels & brakes
- Electrical components
- Composite repairs
- PERMASWAGE repairs by special
  - trained engineers