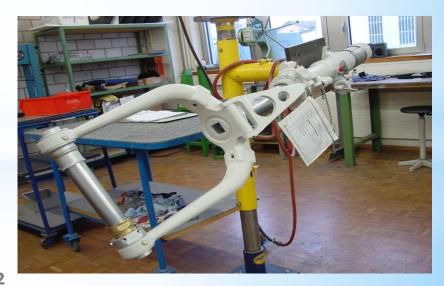

#### Component repair

- Main & nose landing gears incl. steering actuator
- Accumulators & hydraulic pumps
- Flap actuator & selector valves
- Wheels & brakes
- Electrical components
- Composite repairs
- PERMASWAGE repairs by special
  - trained engineers