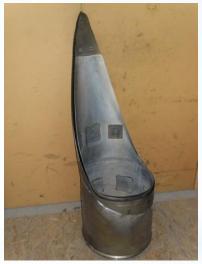

### Dash 8-400 components

- Sheet metal work
- Composite repairs
- Modifications

### Dash 8-400 capability list

| ATA 32           | P/N       | sheet     | welding | ndt | paint |
|------------------|-----------|-----------|---------|-----|-------|
| Fairing          | 46702     | х         | х       |     | х     |
| Bracket          | 46707     | х         | х       |     | х     |
| Fairing          | 46712     | х         | х       |     | х     |
| Fairing          | 46730     | X         |         |     | х     |
| ATA 52           |           |           |         |     |       |
| Airstair Door    | 85217005  | X         |         | Х   | х     |
| ATA 53           |           |           |         |     |       |
| lowerd cover     | 400-12186 | х         | Х       | Х   | х     |
| ATA 54           |           | composite |         |     |       |
| MLG Door AFT     | 85424003  | х         |         |     | х     |
| MLG Door AFT     | 85424060  | х         |         |     | х     |
| MLG Door FWD     | 85424002  | X         |         |     | х     |
| ATA 54           |           | sheet     |         |     |       |
| Exhaust          | 85414290  | х         | х       | Х   |       |
| Exhaust          | 8z9022    | х         | х       | Х   |       |
| Oil Cooler Cover | 85414652  | X         | Х       | Х   |       |
| ATA 78           |           | sheet     |         |     |       |
| Jet Pipe         | 87804002  | х         | х       | Х   |       |
| Jet Pipe         | 87804005  | х         | х       | Х   |       |
| Shroud           | 87804010  | х         | х       | Х   |       |
| Shroud           | 87804008  | x         | х       | x   |       |