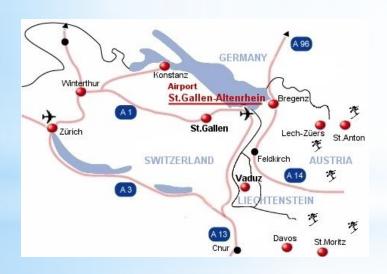

AAL is located at St. Gallen - Altenrhein Airport in the North Eastern corner of Switzerland, where Switzerland meets with Austria, Germany and Liechtenstein.

Airport data: LSZR / ACH; RWY 10/28 1'500 m x 30 m, ILS/DME CAT I