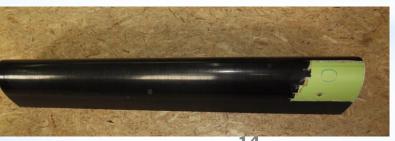

### Dash 8-400 components

- Sheet metal work
- Composite repairs
- Modifications

### Dash 8-400 capability list

| ATA 32           | P/N       | sheet     | welding | ndt | paint |
|------------------|-----------|-----------|---------|-----|-------|
| Fairing          | 46702     | х         | х       |     | х     |
| Bracket          | 46707     | х         | х       |     | х     |
| Fairing          | 46712     | х         | х       |     | х     |
| Fairing          | 46730     | X         |         |     | х     |
| ATA 52           |           |           |         |     |       |
| Airstair Door    | 85217005  | X         |         | Х   | х     |
| ATA 53           |           |           |         |     |       |
| lowerd cover     | 400-12186 | х         | Х       | Х   | х     |
| ATA 54           |           | composite |         |     |       |
| MLG Door AFT     | 85424003  | х         |         |     | х     |
| MLG Door AFT     | 85424060  | х         |         |     | х     |
| MLG Door FWD     | 85424002  | X         |         |     | х     |
| ATA 54           |           | sheet     |         |     |       |
| Exhaust          | 85414290  | х         | х       | Х   |       |
| Exhaust          | 8z9022    | х         | х       | Х   |       |
| Oil Cooler Cover | 85414652  | X         | Х       | Х   |       |
| ATA 78           |           | sheet     |         |     |       |
| Jet Pipe         | 87804002  | х         | х       | Х   |       |
| Jet Pipe         | 87804005  | х         | х       | Х   |       |
| Shroud           | 87804010  | х         | х       | Х   |       |
| Shroud           | 87804008  | x         | х       | x   |       |