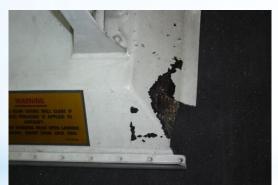

#### Component repair

- Main & nose landing gears incl. steering actuator
- Accumulators & hydraulic pumps
- Flap actuator & selector valves
- Wheels & brakes
- Electrical components
- Composite repairs
- PERMASWAGE repairs by special
  - trained engineers