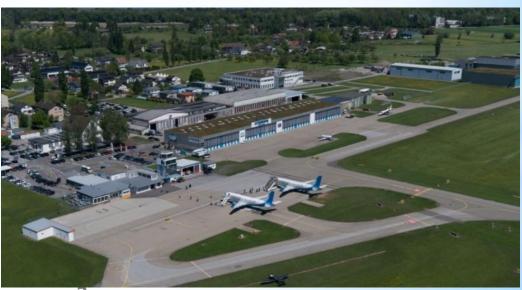

AAL is located at St. Gallen - Altenrhein Airport in the North Eastern corner of Switzerland, where Switzerland meets with Austria, Germany and Liechtenstein.

Airport data: LSZR / ACH; RWY 10/28 1'500 m x 30 m, ILS/DME CAT I